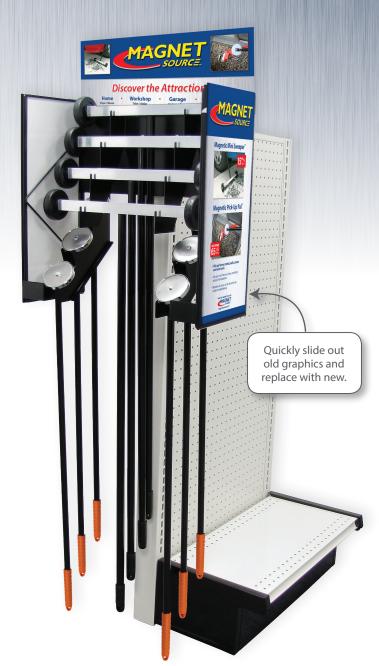

## SIDE-KICK combo display

## **GRAPHIC REPLACEMENTS**

## THIS INNOVATIVE RETAIL DISPLAY

- Colorful graphics feature in-use photos and trilingual descriptions
- Attaches to most standard end cap gondolas
- Promotes quick product turns with easily refillable product
- Holds four magnetic Mini Sweepers<sup>™</sup> (Part No. 07263) and six Magnetic Pick-Up Pals<sup>™</sup> (Part No. 07247)